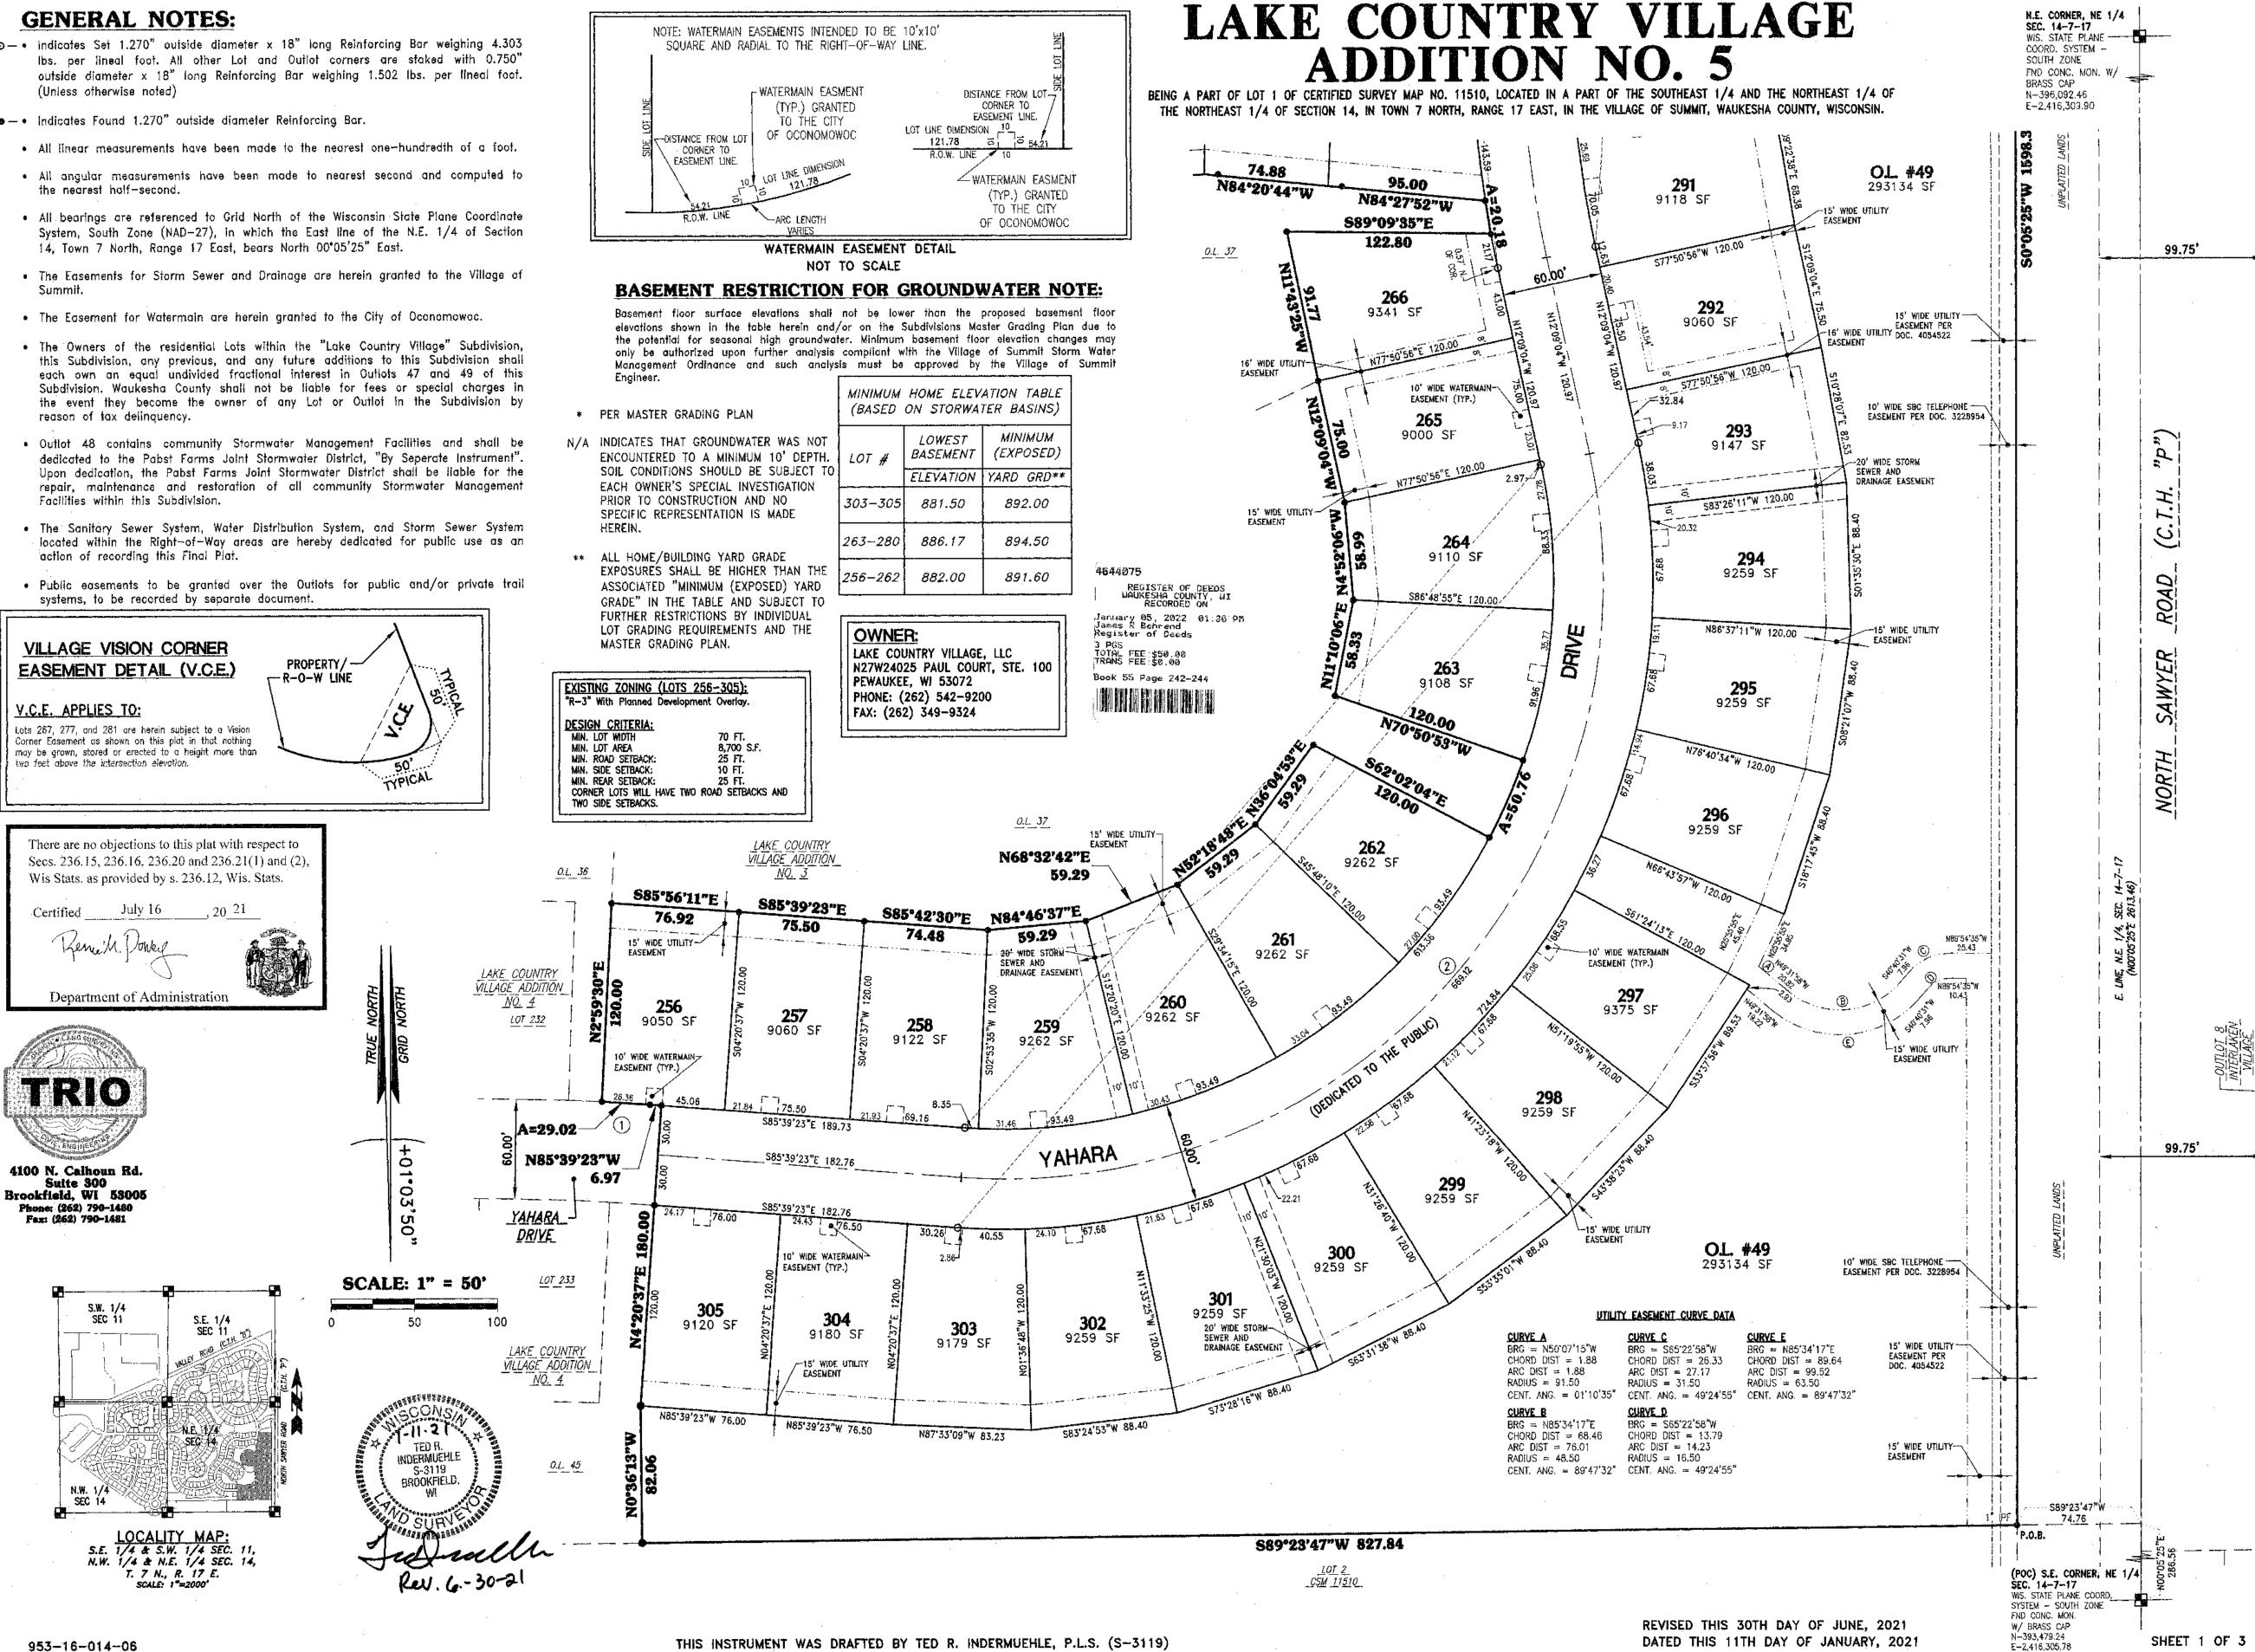

# **GENERAL NOTES:**

- ⊙ • Indicates Set 1.270" outside diameter x 18" long Reinforcing Bar weighing 4.303
- •- Indicates Found 1.270" outside diameter Reinforcing Bar.

| LAKE COUNTRY VILLAGE ADDITION OL. 27 DUE EAST 316.60                                                                                                                                                                                                                                                                                                                                                                                                                                                                                                                                                                                                                                                                                                                                                                                                                                                                                                                                                                                                                                                                                                                                                                                                                                                                                                                                                                                                                                                                                                                                                                                                                                                                                                                                                                                                                                                                                                                                                                                                                                                                                                                                                                                                                                                                                                                                                                         |                                         |
|------------------------------------------------------------------------------------------------------------------------------------------------------------------------------------------------------------------------------------------------------------------------------------------------------------------------------------------------------------------------------------------------------------------------------------------------------------------------------------------------------------------------------------------------------------------------------------------------------------------------------------------------------------------------------------------------------------------------------------------------------------------------------------------------------------------------------------------------------------------------------------------------------------------------------------------------------------------------------------------------------------------------------------------------------------------------------------------------------------------------------------------------------------------------------------------------------------------------------------------------------------------------------------------------------------------------------------------------------------------------------------------------------------------------------------------------------------------------------------------------------------------------------------------------------------------------------------------------------------------------------------------------------------------------------------------------------------------------------------------------------------------------------------------------------------------------------------------------------------------------------------------------------------------------------------------------------------------------------------------------------------------------------------------------------------------------------------------------------------------------------------------------------------------------------------------------------------------------------------------------------------------------------------------------------------------------------------------------------------------------------------------------------------------------------|-----------------------------------------|
| ADDITION NO. 5                                                                                                                                                                                                                                                                                                                                                                                                                                                                                                                                                                                                                                                                                                                                                                                                                                                                                                                                                                                                                                                                                                                                                                                                                                                                                                                                                                                                                                                                                                                                                                                                                                                                                                                                                                                                                                                                                                                                                                                                                                                                                                                                                                                                                                                                                                                                                                                                               | LEW |
| BEING A PART OF LOT 1 OF CERTIFIED SURVEY MAP NO. 11510, LOCATED IN A PART OF THE SOUTHEAST 1/4 OF  CURVE TABLE:  DEING A PART OF LOT 1 OF CERTIFIED SURVEY MAP NO. 11510, LOCATED IN A PART OF THE SOUTHEAST 1/4 OF  THE NORTHEAST 1/4 OF SECTION 14, IN TOWN 7 NORTH, RANGE 17 EAST, IN THE VILLAGE OF SUMMIT, WAUKESHA COUNTY, WISCONSIN.  OL. #49  293134 SF  OL. #49  293134 SF  DOC. 4054522                                                                                                                                                                                                                                                                                                                                                                                                                                                                                                                                                                                                                                                                                                                                                                                                                                                                                                                                                                                                                                                                                                                                                                                                                                                                                                                                                                                                                                                                                                                                                                                                                                                                                                                                                                                                                                                                                                                                                                                                                           | OUTLOT 2<br>INTERLAKEN<br>VILLAGE       |
| NO.   LOT(S)   RADIUS   CENTRAL ANGLE   ARC   CHORD   CHORD   BEARING   TANGENT IN   TANGENT OUT                                                                                                                                                                                                                                                                                                                                                                                                                                                                                                                                                                                                                                                                                                                                                                                                                                                                                                                                                                                                                                                                                                                                                                                                                                                                                                                                                                                                                                                                                                                                                                                                                                                                                                                                                                                                                                                                                                                                                                                                                                                                                                                                                                                                                                                                                                                             | <u></u>                                 |
| E. R.O.W. 390.00 106°29'41" 724.89 624.96 N41'05'46.5"E S85'39'23"E N12'09'04"W  Certified July 16 20 21                                                                                                                                                                                                                                                                                                                                                                                                                                                                                                                                                                                                                                                                                                                                                                                                                                                                                                                                                                                                                                                                                                                                                                                                                                                                                                                                                                                                                                                                                                                                                                                                                                                                                                                                                                                                                                                                                                                                                                                                                                                                                                                                                                                                                                                                                                                     | 99.75'                                  |
| 302 390.00 9'56'37" 67.68 67.60 N83'24'53.5"E N88'23'12"E N78'26'35"E  Renui M. Dowley  9702 SF                                                                                                                                                                                                                                                                                                                                                                                                                                                                                                                                                                                                                                                                                                                                                                                                                                                                                                                                                                                                                                                                                                                                                                                                                                                                                                                                                                                                                                                                                                                                                                                                                                                                                                                                                                                                                                                                                                                                                                                                                                                                                                                                                                                                                                                                                                                              |                                         |
| 301 390.00 9'56'38" 67.68 67.60 N73'28'16"E N78'26'35"E N68'29'57"E N58'33'20"E N58'30'E N58'30'E N58'30'E N58'30'                                                                                                                                                                                                                                                                                               | .                                       |
| 298 390.00 9'56'37" 67.68 67.60 N43'38'23.5"E N48'36'42"E N38'40'05"E                                                                                                                                                                                                                                                                                                                                                                                                                                                                                                                                                                                                                                                                                                                                                                                                                                                                                                                                                                                                                                                                                                                                                                                                                                                                                                                                                                                                                                                                                                                                                                                                                                                                                                                                                                                                                                                                                                                                                                                                                                                                                                                                                                                                                                                                                                                                                        |                                         |
| OUTLOT 49 390.00 5'19'44" 36.27 36.26 N25'55'55"E N28'35'47"E N23'16'03"E                                                                                                                                                                                                                                                                                                                                                                                                                                                                                                                                                                                                                                                                                                                                                                                                                                                                                                                                                                                                                                                                                                                                                                                                                                                                                                                                                                                                                                                                                                                                                                                                                                                                                                                                                                                                                                                                                                                                                                                                                                                                                                                                                                                                                                                                                                                                                    | !<br>                                   |
| 296 390.00 9'56'37" 67.68 67.60 N18'17'44.5"E N23'16'03"E N13'19'26"E  295 390.00 9'56'37" 67.68 67.60 N08'21'07.5"E N13'19'26"E N03'22'49"E                                                                                                                                                                                                                                                                                                                                                                                                                                                                                                                                                                                                                                                                                                                                                                                                                                                                                                                                                                                                                                                                                                                                                                                                                                                                                                                                                                                                                                                                                                                                                                                                                                                                                                                                                                                                                                                                                                                                                                                                                                                                                                                                                                                                                                                                                 | .<br>                                   |
| 294 390.00 9'56'38" 67.68 67.60 N01'35'30"W N03'22'49"E N06'33'49"W  293 390.00 5'35'15" 38.03 38.02 N09'21'26.5'W N06'33'49"W N12'09'04"W                                                                                                                                                                                                                                                                                                                                                                                                                                                                                                                                                                                                                                                                                                                                                                                                                                                                                                                                                                                                                                                                                                                                                                                                                                                                                                                                                                                                                                                                                                                                                                                                                                                                                                                                                                                                                                                                                                                                                                                                                                                                                                                                                                                                                                                                                   | •                                       |
| W. R.O.W. 330.00 106'29'40" 613.36 528.81 N41'05'46.5"E \$85'39'23"E N12'09'04"W  258 330.00 1'27'02" 8.35 8.35 \$86'22'54"E \$85'39'23"E \$87'06'25"E  10' WIDE WATERMAIN                                                                                                                                                                                                                                                                                                                                                                                                                                                                                                                                                                                                                                                                                                                                                                                                                                                                                                                                                                                                                                                                                                                                                                                                                                                                                                                                                                                                                                                                                                                                                                                                                                                                                                                                                                                                                                                                                                                                                                                                                                                                                                                                                                                                                                                   |                                         |
| 259 330.00 16°13′55" 93.49 93.18 N84°46′37.5"E S87°06′25"E N76°39°40"E  260 330.00 16°13′55" 93.49 93.18 N68°32′42.5"E N76°39′40"E N60°25′45"E  261 330.00 16°13′55" 93.49 93.18 N52°18°47.5"E N60°25′45"E N44°11′50"E                                                                                                                                                                                                                                                                                                                                                                                                                                                                                                                                                                                                                                                                                                                                                                                                                                                                                                                                                                                                                                                                                                                                                                                                                                                                                                                                                                                                                                                                                                                                                                                                                                                                                                                                                                                                                                                                                                                                                                                                                                                                                                                                                                                                       |                                         |
| 262 330.00 16*13*54" 93.49 93.18 N36*04*53"E N44*11'50"E N27'57'56"E                                                                                                                                                                                                                                                                                                                                                                                                                                                                                                                                                                                                                                                                                                                                                                                                                                                                                                                                                                                                                                                                                                                                                                                                                                                                                                                                                                                                                                                                                                                                                                                                                                                                                                                                                                                                                                                                                                                                                                                                                                                                                                                                                                                                                                                                                                                                                         |                                         |
| EXTERIOR 330.00 8'48'49" 50.76 50.71 N23'33'31.5"E N27'57'56"E N19'09'07"E  263 330.00 15'58'02" 91.96 91.67 N11'10'06"E N19'09'07"E N03'11'05"E  264 330.00 15'20'09" 88.33 88.06 N04'28'59.5"W N03'11'05"E N12'09'04"W                                                                                                                                                                                                                                                                                                                                                                                                                                                                                                                                                                                                                                                                                                                                                                                                                                                                                                                                                                                                                                                                                                                                                                                                                                                                                                                                                                                                                                                                                                                                                                                                                                                                                                                                                                                                                                                                                                                                                                                                                                                                                                                                                                                                     |                                         |
| 3 CENTERLINE 620.00 32'26'43" 351.09 346.42 N04'04'17.5"E N12'09'04"W N20'17'39"E                                                                                                                                                                                                                                                                                                                                                                                                                                                                                                                                                                                                                                                                                                                                                                                                                                                                                                                                                                                                                                                                                                                                                                                                                                                                                                                                                                                                                                                                                                                                                                                                                                                                                                                                                                                                                                                                                                                                                                                                                                                                                                                                                                                                                                                                                                                                            |                                         |
| SOUTH 620.00 16'32'10" 178.94 178.32 S03'52'59"E S04'23'06"W S12'09'04"E  NORTH 620.00 15'54'33" 172.15 171.60 S12'20'22.5"W S20'17'39"W S04'23'06"W  804'23'06"W S04'23'06"W  804'23'06"W S04'23'06"W  804'23'06"W S04'23'06"W  804'23'06"W S04'23'06"W  805'20'22.5"W S20'17'39"W S04'23'06"W                                                                                                                                                                                                                                                                                                                                                                                                                                                                                                                                                                                                                                                                                                                                                                                                                                                                                                                                                                                                                                                                                                                                                                                                                                                                                                                                                                                                                                                                                                                                                                                                                                                                                                                                                                                                                                                                                                                                                                                                                                                                                                                              | r.                                      |
| E. R.O.W. 590.00 32'26'43" 334.10 329.66 S04'04'17.5"W S20'17'39"W S12'09'04"E  291 590.00 6'48'11" 70.05 70.01 S08'44'58.5"E S05'20'53"E S12'09'04"E  290 590.00 8'08'50" 83.90 83.82 S01'16'28"E S02'47'57"W S05'20'53"E VILIAGE ADDITION  LAKE COUNTRY VILIAGE ADDITION                                                                                                                                                                                                                                                                                                                                                                                                                                                                                                                                                                                                                                                                                                                                                                                                                                                                                                                                                                                                                                                                                                                                                                                                                                                                                                                                                                                                                                                                                                                                                                                                                                                                                                                                                                                                                                                                                                                                                                                                                                                                                                                                                   | ()                                      |
| 289 590.00 8'08'50" 83.90 83.82 S06'52'22"W S10'56'47"W S02'47'57"W                                                                                                                                                                                                                                                                                                                                                                                                                                                                                                                                                                                                                                                                                                                                                                                                                                                                                                                                                                                                                                                                                                                                                                                                                                                                                                                                                                                                                                                                                                                                                                                                                                                                                                                                                                                                                                                                                                                                                                                                                                                                                                                                                                                                                                                                                                                                                          | )  <br> -<br>                           |
| 288   590.00   8'08'50"   83.90   83.82   S15'01'12'W   S19'05'37"W   S10'56'47"W   275   10353   SF   37'   S10'56'47"W   S10'5                                                                                                                                                                                                                                                                                               | AO'                                     |
| W. R.O.W. (SOUTH)   650.00   12'39'27"   143.59   143.30   S05'49'20.5"E   S00'30'23"W   S12'09'04"E   S10'17'06"E   S10'17'06"E   S12'09'04"E   S10'17'06"E   S10'17'06                                                                                                                                                                                                                                                                                                 | ¥!<br>                                  |
| 1   207   650.00   9 00 44   102.24   102.14   505.59 59 E   500.50 23 W   506.50 21 E   507.50 21 E                                                                                                                                                                                                                                                                                               |                                         |
| 277 650.00 8'28'22" 96.12 96.03 \$12'30'11"W \$16'44'22"W \$08'16'00"W \$2530 \$F AHAD \$25300 \$F AHAD \$25300 \$F AHAD \$2 | OUTLOT & VILLAGE                        |
| 278 650.00 1'47'31" 20.33 20.33 S19'23'53.5"W S20'17'39"W S18'30'08"W                                                                                                                                                                                                                                                                                                                                                                                                                                                                                                                                                                                                                                                                                                                                                                                                                                                                                                                                                                                                                                                                                                                                                                                                                                                                                                                                                                                                                                                                                                                                                                                                                                                                                                                                                                                                                                                                                                                                                                                                                                                                                                                                                                                                                                                                                                                                                        | בו<br>בי                                |
|                                                                                                                                                                                                                                                                                                                                                                                                                                                                                                                                                                                                                                                                                                                                                                                                                                                                                                                                                                                                                                                                                                                                                                                                                                                                                                                                                                                                                                                                                                                                                                                                                                                                                                                                                                                                                                                                                                                                                                                                                                                                                                                                                                                                                                                                                                                                                                                                                              | ₹                                       |
| S. R.O.W. 380.00 14'47'56" 98.15 97.88 \$78'11'34"E \$70'47'36"E \$85'35'32"E                                                                                                                                                                                                                                                                                                                                                                                                                                                                                                                                                                                                                                                                                                                                                                                                                                                                                                                                                                                                                                                                                                                                                                                                                                                                                                                                                                                                                                                                                                                                                                                                                                                                                                                                                                                                                                                                                                                                                                                                                                                                                                                                                                                                                                                                                                                                                |                                         |
| 267 380.00 6'53'36" 45.72 45.69 \$82'08'44"E \$78'41'56"E \$85'35'32"E \$13.36 \$13.36 \$13.36 \$13.36 \$13.36 \$13.36 \$13.36 \$13.36 \$13.36 \$13.36 \$13.36 \$13.36 \$13.36 \$13.36 \$13.36 \$13.36 \$13.36 \$13.36 \$13.36 \$13.36 \$13.36 \$13.36 \$13.36 \$13.36 \$13.36 \$13.36 \$13.36 \$13.36 \$13.36 \$13.36 \$13.36 \$13.36 \$13.36 \$13.36 \$13.36 \$13.36 \$13.36 \$13.36 \$13.36 \$13.36 \$13.36 \$13.36 \$13.36 \$13.36 \$13.36 \$13.36 \$13.36 \$13.36 \$13.36 \$13.36 \$13.36 \$13.36 \$13.36 \$13.36 \$13.36 \$13.36 \$13.36 \$13.36 \$13.36 \$13.36 \$13.36 \$13.36 \$13.36 \$13.36 \$13.36 \$13.36 \$13.36 \$13.36 \$13.36 \$13.36 \$13.36 \$13.36 \$13.36 \$13.36 \$13.36 \$13.36 \$13.36 \$13.36 \$13.36 \$13.36 \$13.36 \$13.36 \$13.36 \$13.36 \$13.36 \$13.36 \$13.36 \$13.36 \$13.36 \$13.36 \$13.36 \$13.36 \$13.36 \$13.36 \$13.36 \$13.36 \$13.36 \$13.36 \$13.36 \$13.36 \$13.36 \$13.36 \$13.36 \$13.36 \$13.36 \$13.36 \$13.36 \$13.36 \$13.36 \$13.36 \$13.36 \$13.36 \$13.36 \$13.36 \$13.36 \$13.36 \$13.36 \$13.36 \$13.36 \$13.36 \$13.36 \$13.36 \$13.36 \$13.36 \$13.36 \$13.36 \$13.36 \$13.36 \$13.36 \$13.36 \$13.36 \$13.36 \$13.36 \$13.36 \$13.36 \$13.36 \$13.36 \$13.36 \$13.36 \$13.36 \$13.36 \$13.36 \$13.36 \$13.36 \$13.36 \$13.36 \$13.36 \$13.36 \$13.36 \$13.36 \$13.36 \$13.36 \$13.36 \$13.36 \$13.36 \$13.36 \$13.36 \$13.36 \$13.36 \$13.36 \$13.36 \$13.36 \$13.36 \$13.36 \$13.36 \$13.36 \$13.36 \$13.36 \$13.36 \$13.36 \$13.36 \$13.36 \$13.36 \$13.36 \$13.36 \$13.36 \$13.36 \$13.36 \$13.36 \$13.36 \$13.36 \$13.36 \$13.36 \$13.36 \$13.36 \$13.36 \$13.36 \$13.36 \$13.36 \$13.36 \$13.36 \$13.36 \$13.36 \$13.36 \$13.36 \$13.36 \$13.36 \$13.36 \$13.36 \$13.36 \$13.36 \$13.36 \$13.36 \$13.36 \$13.36 \$13.36 \$13.36 \$13.36 \$13.36 \$13.36 \$13.36 \$13.36 \$13.36 \$13.36 \$13.36 \$13.36 \$13.36 \$13.36 \$13.36 \$13.36 \$13.36 \$13.36 \$13.36 \$13.36 \$13.36 \$13.36 \$13.36 \$13.36 \$13.36 \$13.36 \$13.36 \$13.36 \$13.36 \$13.36 \$13.36 \$13.36 \$13.36 \$13.36 \$13.36 \$13.36 \$13.36 \$13.36 \$13.36 \$13.36 \$13.36 \$13.36 \$13.36 \$13.36 \$13.36 \$13.36 \$13.36 \$13.36 \$13.36 \$13.36 \$13.36 \$13.36 \$13.36 \$13.36 \$13.36 \$13.36 \$13.36 \$13.36 \$13.36 \$13.36 \$13.36 \$13.36 \$13.36 \$13.36 \$13.36 \$13.36 \$13.36 \$13.36 \$13.36 \$13.36 \$13.36 \$13.36 \$13.36 \$13.36 \$13.36 \$13.36 \$13.36 \$13.36 \$13. | <br>                                    |
| 277 320.00 817'43" 46.33 46.29 S81'26'40.5"E S77'17'49"E S85'35'32"E                                                                                                                                                                                                                                                                                                                                                                                                                                                                                                                                                                                                                                                                                                                                                                                                                                                                                                                                                                                                                                                                                                                                                                                                                                                                                                                                                                                                                                                                                                                                                                                                                                                                                                                                                                                                                                                                                                                                                                                                                                                                                                                                                                                                                                                                                                                                                         |                                         |
| 276 320.00 6'30'13" 36.32 36.30 \$74'02'42.5"E \$70'47'36"E \$77'17'49"E  7 S. R.O.W. 75.00 45'34'22" 59.65 58.09 \$86'25'12"W N70'47'37"W \$63'38'01"W  270 268 75.00 10'51'01" 14.20 14.18 N76'13'07.5"W N70'47'37"W N81'38'38'W  270 268 75.00 10'51'01" 14.20 14.18 N76'13'07.5"W N70'47'37"W N81'38'38'W                                                                                                                                                                                                                                                                                                                                                                                                                                                                                                                                                                                                                                                                                                                                                                                                                                                                                                                                                                                                                                                                                                                                                                                                                                                                                                                                                                                                                                                                                                                                                                                                                                                                                                                                                                                                                                                                                                                                                                                                                                                                                                                |                                         |
| 268 75.00 1051'01 14.20 14.18 N/6'13.07.5 W N81'38'38 W N81'38'38'W S63'38'01'W N81'38'38'W S63'38'01'W N81'38'38'W S63'38'01'W N81'38'38'W S63'38'01'W N81'38'38'W S63'38'01'W N81'38'38'W S63'38'01'W N81'38'38'W S63'38'W S63'W S63'                                                                                                                                                                                                                                                                                               |                                         |
| 8 276 75.00 45.34 25 59.65 54.39 07 W 120.00 584 39                                                                                                                                                                                                                                                                                               |                                         |
| 10 OUTLOT 47 122.50 6'37'50" 14.18 14.17 \$28'32'08"E \$25'13'13"E \$31'51'03"E \$11 OUTLOT 47 122.50 6'37'50" 14.18 14.17 \$66'56'56"W \$70'15'51"W \$63'38'01"W \$86'18'02"W \$86'18'02"W \$86'18'02"W \$86'18'02"W \$86'20'44"W \$86'20'4"W \$86'20'4"W \$86'20'4"W \$86'20'4"W \$86'20'4"W                                                                                                                           | 9.75                                    |
| S89°09'35"E  S89°09'35"E  122.80  S89°09'35"E                                                                                                                                                                                                                                                                                                                                                                                                                                                                                                                                                                                                                                                                                                                                                                                                                                                                                                                                                                                                                                                                                                                                                                                                                                                                                                                                                                                                                                                                                                                                                                                                                                                                                                                                                                                                                                                                                                                                                                                                                                                                                                                                                                |                                         |
| Z S77'50'56'W 1200   Registration                                                                                                                                                                                                                                                                                                  | !<br> <br>                              |
| S-3119 1 9060 SF 1 18                                                                                                                                                                                                                                                                                                                                                                                                                                                                                                                                                                                                                                                                                                                                                                                                                                                                                                                                                                                                                                                                                                                                                                                                                                                                                                                                                                                                                                                                                                                                                                                                                                                                                                                                                                                                                                                                                                                                                                                                                                                                                                                                                                                                                                                                                                                                                                                                        |                                         |
| EASEMENT 15' WIDE UTILITY  EASEMENT 15' WIDE UTILITY  FASEMENT PER                                                                                                                                                                                                                                                                                                                                                                                                                                                                                                                                                                                                                                                                                                                                                                                                                                                                                                                                                                                                                                                                                                                                                                                                                                                                                                                                                                                                                                                                                                                                                                                                                                                                                                                                                                                                                                                                                                                                                                                                                                                                                                                                                                                                                                                                                                                                                           |                                         |
| SCALE: 1" = 50'  SCALE: 1" = 50'                                                                                                                                                                                                                                                                                                                                                                                                                                                                                                                                                                                                                                                                                                                                                                                                                                                                                                                                                                                                                                                                                                                                                                                                                                                                                                                                                                                                                                                                                                                                                                                                                                                                                                                                                                                                                                                                                                                                                                                                                                                                                                                                                                                                                                                                                                                                                                                             |                                         |
| 0 50 100 9147 SF                                                                                                                                                                                                                                                                                                                                                                                                                                                                                                                                                                                                                                                                                                                                                                                                                                                                                                                                                                                                                                                                                                                                                                                                                                                                                                                                                                                                                                                                                                                                                                                                                                                                                                                                                                                                                                                                                                                                                                                                                                                                                                                                                                                                                                                                                                                                                                                                             |                                         |
| REVISED THIS 30TH DAY OF JUNE, 2021 953-16-014-06 THIS INSTRUMENT WAS DRAFTED BY TED R. INDERMUEHLE, P.L.S. (S-3119)  THIS INSTRUMENT WAS DRAFTED BY TED R. INDERMUEHLE, P.L.S. (S-3119)                                                                                                                                                                                                                                                                                                                                                                                                                                                                                                                                                                                                                                                                                                                                                                                                                                                                                                                                                                                                                                                                                                                                                                                                                                                                                                                                                                                                                                                                                                                                                                                                                                                                                                                                                                                                                                                                                                                                                                                                                                                                                                                                                                                                                                     | SHEET 2 OF 3                            |

### SURVEYOR'S CERTIFICATE:

STATE OF WISCONSIN COUNTY OF WAUKESHA)

I, Ted R. Indermuehle, Professional Land Surveyor, do hereby certify:

That I have surveyed, divided and mapped lands being a part of Lot 1 of Certified Survey Map Number 11510, located in the Southeast 1/4 and the Northeast 1/4 of the Northeast 1/4 of Section 14, in Town 7 North, Range 17 East, in the Village of Summit, Waukesha County, Wisconsin, now being more particularly bounded and described as follows:

Commencing at the Southeast corner of the Northeast 1/4 of said Section 14, Thence North 00'05'25" East along the East line of said Northeast 1/4, 286.56 feet to the South line of Lot 1 of Certified Survey Map Number 1!510 and it's extension; Thence South 89°23'47" West along said South line, 74.76 feet to the place of beginning of lands hereinafter