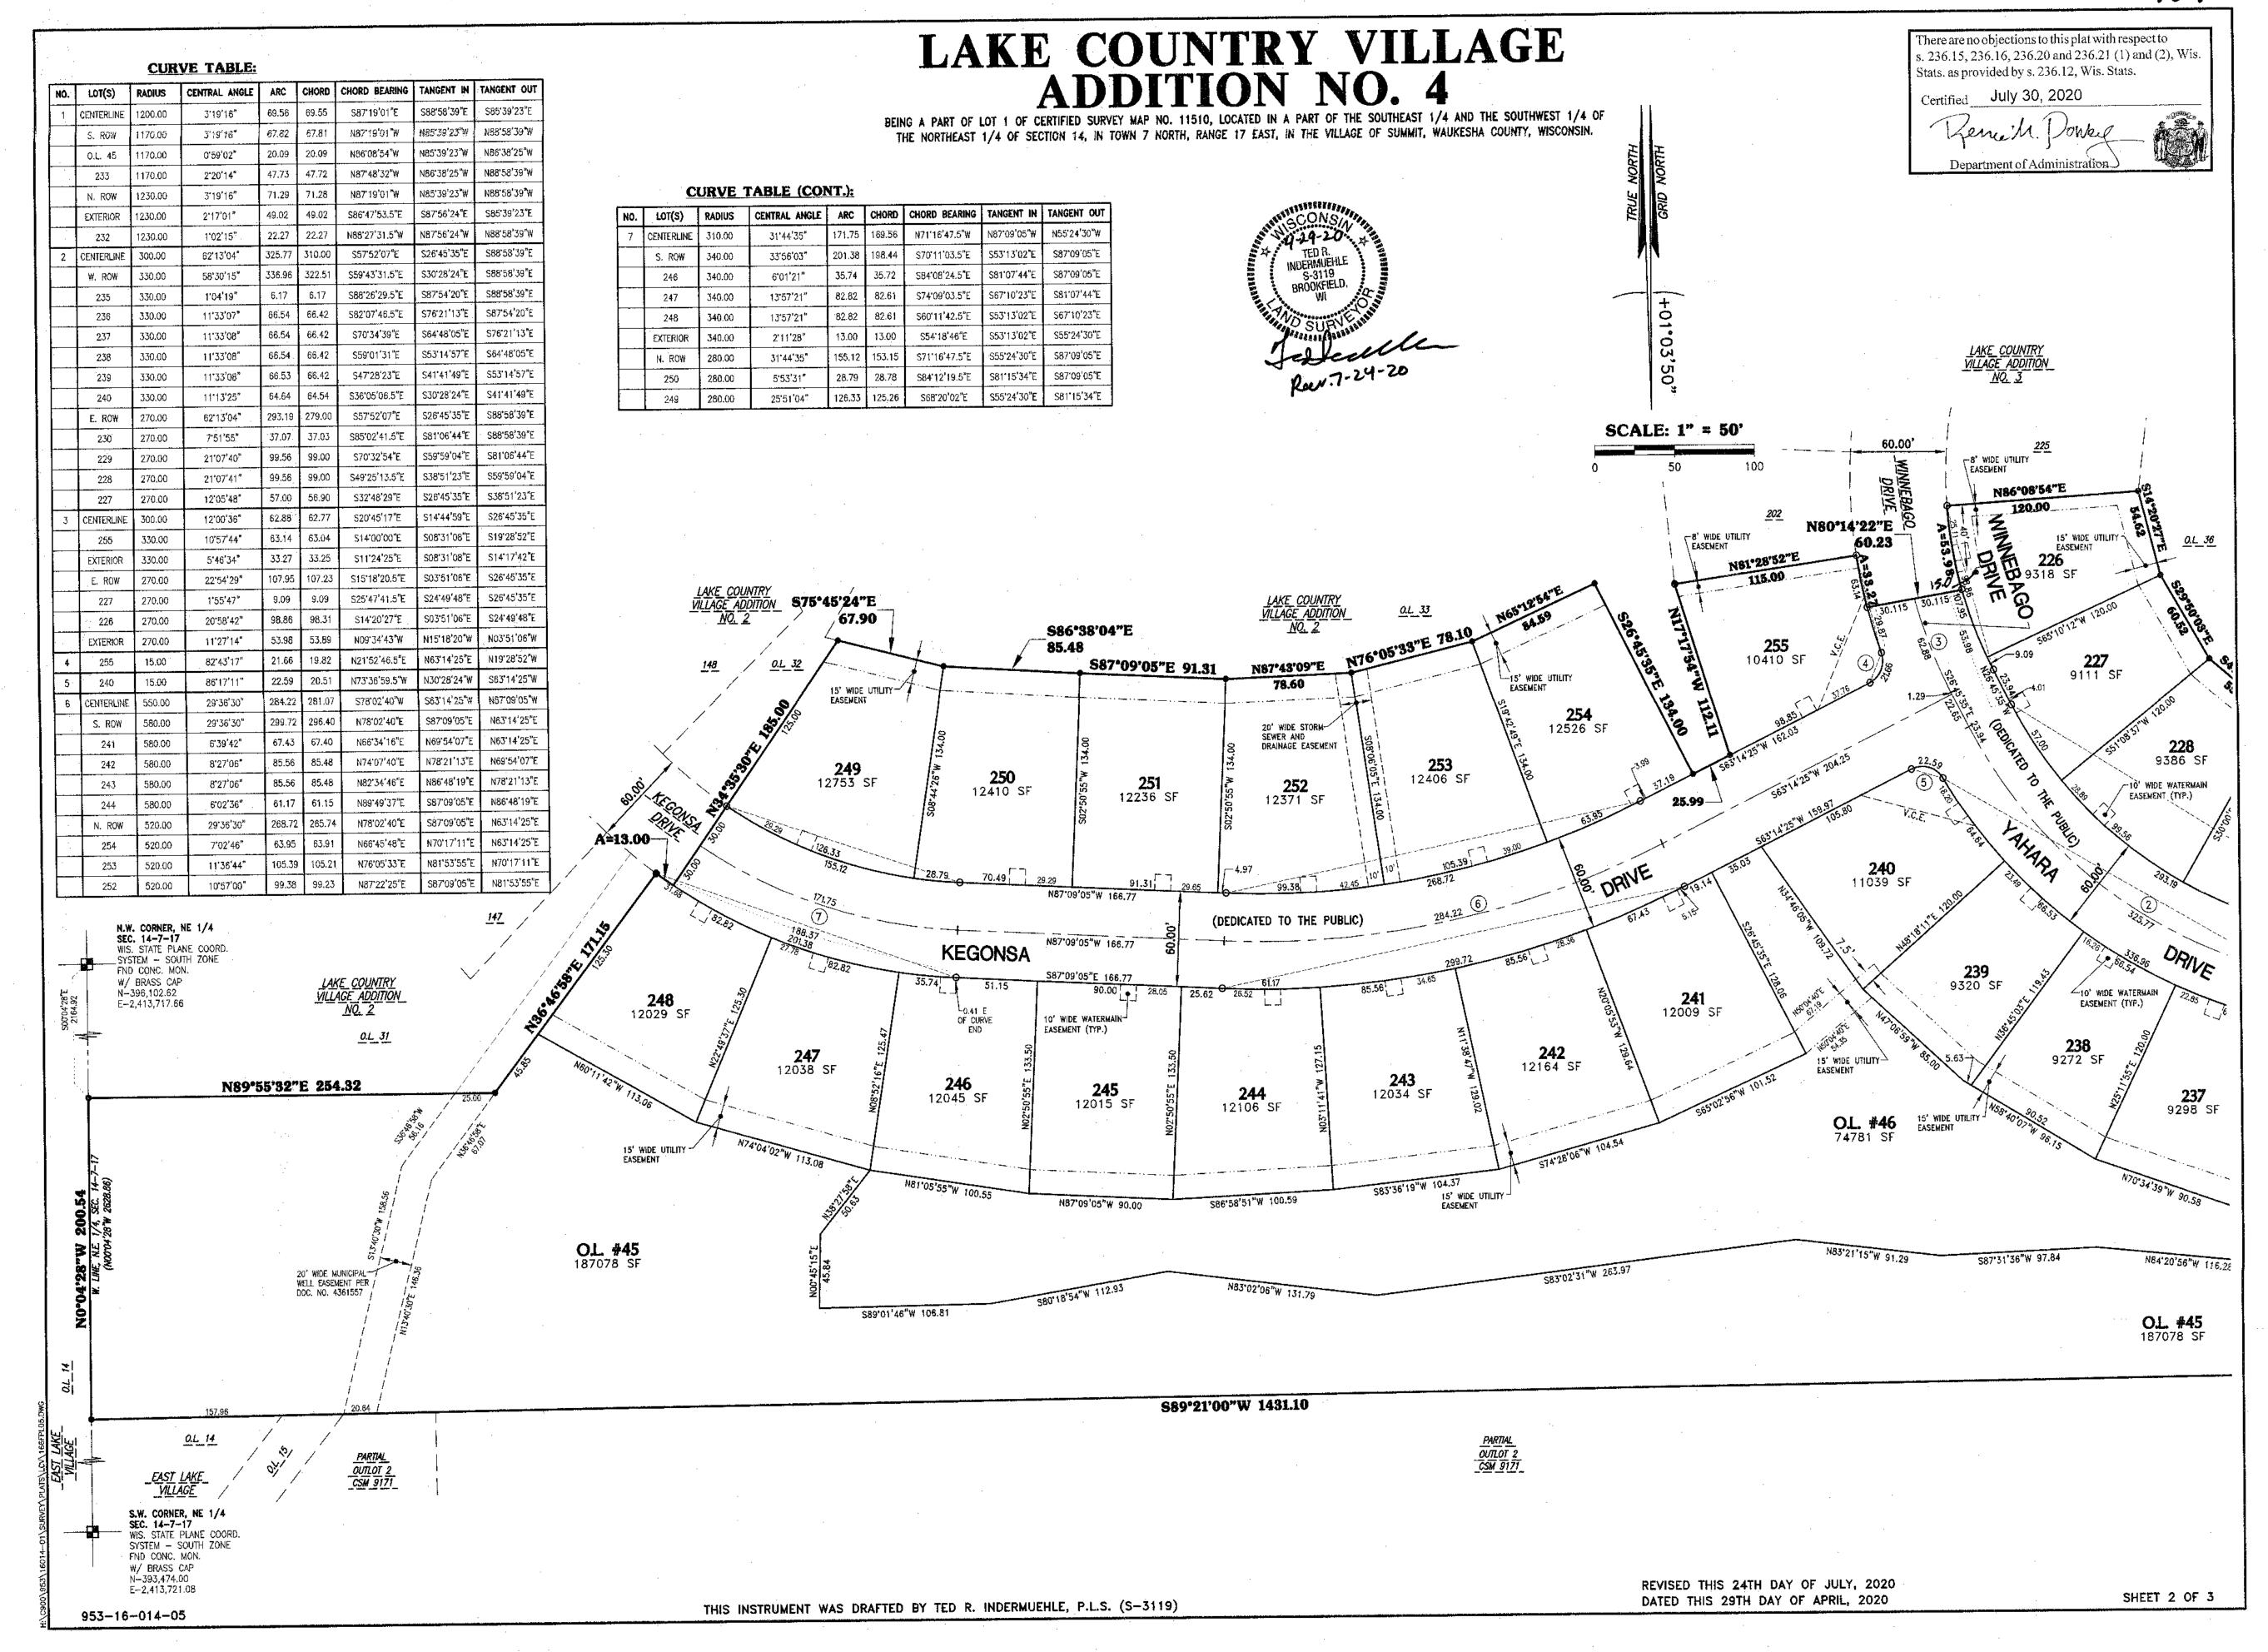

# **GENERAL NOTES:**

- ⊙ • Indicates Set 1.270" outside diameter x 18" long Reinforcing Bar weighing 4.303
- •- Indicates Found 1.270" outside diameter Reinforcing Bar.

| LAKE COUNTRY VILLAGE ADDITION OL. 27 DUE EAST 316.60                                                                                                                                                                                                                                                                                                                                                                                                                                                                                                                                                                                                                                                                                                                                                                                                                                                                                                                                                                                                                                                                                                                                                                                                                                                                                                                                                                                                                                                                                                                                                                                                                                                                                                                                                                                                                                                                                                                                                                                                                                                                                                                                                                                                                                                                                                                                                                         |                                         |
|------------------------------------------------------------------------------------------------------------------------------------------------------------------------------------------------------------------------------------------------------------------------------------------------------------------------------------------------------------------------------------------------------------------------------------------------------------------------------------------------------------------------------------------------------------------------------------------------------------------------------------------------------------------------------------------------------------------------------------------------------------------------------------------------------------------------------------------------------------------------------------------------------------------------------------------------------------------------------------------------------------------------------------------------------------------------------------------------------------------------------------------------------------------------------------------------------------------------------------------------------------------------------------------------------------------------------------------------------------------------------------------------------------------------------------------------------------------------------------------------------------------------------------------------------------------------------------------------------------------------------------------------------------------------------------------------------------------------------------------------------------------------------------------------------------------------------------------------------------------------------------------------------------------------------------------------------------------------------------------------------------------------------------------------------------------------------------------------------------------------------------------------------------------------------------------------------------------------------------------------------------------------------------------------------------------------------------------------------------------------------------------------------------------------------|-----------------------------------------|
| ADDITION NO. 5                                                                                                                                                                                                                                                                                                                                                                                                                                                                                                                                                                                                                                                                                                                                                                                                                                                                                                                                                                                                                                                                                                                                                                                                                                                                                                                                                                                                                                                                                                                                                                                                                                                                                                                                                                                                                                                                                                                                                                                                                                                                                                                                                                                                                                                                                                                                                                                                               | LEW |
| BEING A PART OF LOT 1 OF CERTIFIED SURVEY MAP NO. 11510, LOCATED IN A PART OF THE SOUTHEAST 1/4 OF  CURVE TABLE:  DEING A PART OF LOT 1 OF CERTIFIED SURVEY MAP NO. 11510, LOCATED IN A PART OF THE SOUTHEAST 1/4 OF  THE NORTHEAST 1/4 OF SECTION 14, IN TOWN 7 NORTH, RANGE 17 EAST, IN THE VILLAGE OF SUMMIT, WAUKESHA COUNTY, WISCONSIN.  OL. #49  293134 SF  OL. #49  293134 SF  DOC. 4054522                                                                                                                                                                                                                                                                                                                                                                                                                                                                                                                                                                                                                                                                                                                                                                                                                                                                                                                                                                                                                                                                                                                                                                                                                                                                                                                                                                                                                                                                                                                                                                                                                                                                                                                                                                                                                                                                                                                                                                                                                           | OUTLOT 2<br>INTERLAKEN<br>VILLAGE       |
| NO.   LOT(S)   RADIUS   CENTRAL ANGLE   ARC   CHORD   CHORD   BEARING   TANGENT IN   TANGENT OUT                                                                                                                                                                                                                                                                                                                                                                                                                                                                                                                                                                                                                                                                                                                                                                                                                                                                                                                                                                                                                                                                                                                                                                                                                                                                                                                                                                                                                                                                                                                                                                                                                                                                                                                                                                                                                                                                                                                                                                                                                                                                                                                                                                                                                                                                                                                             | <u></u>                                 |
| E. R.O.W. 390.00 106°29'41" 724.89 624.96 N41'05'46.5"E S85'39'23"E N12'09'04"W  Certified July 16 20 21                                                                                                                                                                                                                                                                                                                                                                                                                                                                                                                                                                                                                                                                                                                                                                                                                                                                                                                                                                                                                                                                                                                                                                                                                                                                                                                                                                                                                                                                                                                                                                                                                                                                                                                                                                                                                                                                                                                                                                                                                                                                                                                                                                                                                                                                                                                     | 99.75'                                  |
| 302 390.00 9'56'37" 67.68 67.60 N83'24'53.5"E N88'23'12"E N78'26'35"E  Renui M. Dowley  9702 SF                                                                                                                                                                                                                                                                                                                                                                                                                                                                                                                                                                                                                                                                                                                                                                                                                                                                                                                                                                                                                                                                                                                                                                                                                                                                                                                                                                                                                                                                                                                                                                                                                                                                                                                                                                                                                                                                                                                                                                                                                                                                                                                                                                                                                                                                                                                              |                                         |
| 301 390.00 9'56'38" 67.68 67.60 N73'28'16"E N78'26'35"E N68'29'57"E N58'33'20"E N58'30'E N58'30'E N58'30'E N58'30'                                                                                                                                                                                                                                                                                               | .                                       |
| 298 390.00 9'56'37" 67.68 67.60 N43'38'23.5"E N48'36'42"E N38'40'05"E                                                                                                                                                                                                                                                                                                                                                                                                                                                                                                                                                                                                                                                                                                                                                                                                                                                                                                                                                                                                                                                                                                                                                                                                                                                                                                                                                                                                                                                                                                                                                                                                                                                                                                                                                                                                                                                                                                                                                                                                                                                                                                                                                                                                                                                                                                                                                        |                                         |
| OUTLOT 49 390.00 5'19'44" 36.27 36.26 N25'55'55"E N28'35'47"E N23'16'03"E                                                                                                                                                                                                                                                                                                                                                                                                                                                                                                                                                                                                                                                                                                                                                                                                                                                                                                                                                                                                                                                                                                                                                                                                                                                                                                                                                                                                                                                                                                                                                                                                                                                                                                                                                                                                                                                                                                                                                                                                                                                                                                                                                                                                                                                                                                                                                    | !<br>                                   |
| 296 390.00 9'56'37" 67.68 67.60 N18'17'44.5"E N23'16'03"E N13'19'26"E  295 390.00 9'56'37" 67.68 67.60 N08'21'07.5"E N13'19'26"E N03'22'49"E                                                                                                                                                                                                                                                                                                                                                                                                                                                                                                                                                                                                                                                                                                                                                                                                                                                                                                                                                                                                                                                                                                                                                                                                                                                                                                                                                                                                                                                                                                                                                                                                                                                                                                                                                                                                                                                                                                                                                                                                                                                                                                                                                                                                                                                                                 | .<br>                                   |
| 294 390.00 9'56'38" 67.68 67.60 N01'35'30"W N03'22'49"E N06'33'49"W  293 390.00 5'35'15" 38.03 38.02 N09'21'26.5'W N06'33'49"W N12'09'04"W                                                                                                                                                                                                                                                                                                                                                                                                                                                                                                                                                                                                                                                                                                                                                                                                                                                                                                                                                                                                                                                                                                                                                                                                                                                                                                                                                                                                                                                                                                                                                                                                                                                                                                                                                                                                                                                                                                                                                                                                                                                                                                                                                                                                                                                                                   | •                                       |
| W. R.O.W. 330.00 106'29'40" 613.36 528.81 N41'05'46.5"E \$85'39'23"E N12'09'04"W  258 330.00 1'27'02" 8.35 8.35 \$86'22'54"E \$85'39'23"E \$87'06'25"E  10' WIDE WATERMAIN                                                                                                                                                                                                                                                                                                                                                                                                                                                                                                                                                                                                                                                                                                                                                                                                                                                                                                                                                                                                                                                                                                                                                                                                                                                                                                                                                                                                                                                                                                                                                                                                                                                                                                                                                                                                                                                                                                                                                                                                                                                                                                                                                                                                                                                   |                                         |
| 259 330.00 16°13′55" 93.49 93.18 N84°46′37.5"E S87°06′25"E N76°39°40"E  260 330.00 16°13′55" 93.49 93.18 N68°32′42.5"E N76°39′40"E N60°25′45"E  261 330.00 16°13′55" 93.49 93.18 N52°18°47.5"E N60°25′45"E N44°11′50"E                                                                                                                                                                                                                                                                                                                                                                                                                                                                                                                                                                                                                                                                                                                                                                                                                                                                                                                                                                                                                                                                                                                                                                                                                                                                                                                                                                                                                                                                                                                                                                                                                                                                                                                                                                                                                                                                                                                                                                                                                                                                                                                                                                                                       |                                         |
| 262 330.00 16*13*54" 93.49 93.18 N36*04*53"E N44*11'50"E N27'57'56"E                                                                                                                                                                                                                                                                                                                                                                                                                                                                                                                                                                                                                                                                                                                                                                                                                                                                                                                                                                                                                                                                                                                                                                                                                                                                                                                                                                                                                                                                                                                                                                                                                                                                                                                                                                                                                                                                                                                                                                                                                                                                                                                                                                                                                                                                                                                                                         |                                         |
| EXTERIOR 330.00 8'48'49" 50.76 50.71 N23'33'31.5"E N27'57'56"E N19'09'07"E  263 330.00 15'58'02" 91.96 91.67 N11'10'06"E N19'09'07"E N03'11'05"E  264 330.00 15'20'09" 88.33 88.06 N04'28'59.5"W N03'11'05"E N12'09'04"W                                                                                                                                                                                                                                                                                                                                                                                                                                                                                                                                                                                                                                                                                                                                                                                                                                                                                                                                                                                                                                                                                                                                                                                                                                                                                                                                                                                                                                                                                                                                                                                                                                                                                                                                                                                                                                                                                                                                                                                                                                                                                                                                                                                                     |                                         |
| 3 CENTERLINE 620.00 32'26'43" 351.09 346.42 N04'04'17.5"E N12'09'04"W N20'17'39"E                                                                                                                                                                                                                                                                                                                                                                                                                                                                                                                                                                                                                                                                                                                                                                                                                                                                                                                                                                                                                                                                                                                                                                                                                                                                                                                                                                                                                                                                                                                                                                                                                                                                                                                                                                                                                                                                                                                                                                                                                                                                                                                                                                                                                                                                                                                                            |                                         |
| SOUTH 620.00 16'32'10" 178.94 178.32 S03'52'59"E S04'23'06"W S12'09'04"E  NORTH 620.00 15'54'33" 172.15 171.60 S12'20'22.5"W S20'17'39"W S04'23'06"W  804'23'06"W S04'23'06"W  804'23'06"W S04'23'06"W  804'23'06"W S04'23'06"W  804'23'06"W S04'23'06"W  805'20'22.5"W S20'17'39"W S04'23'06"W                                                                                                                                                                                                                                                                                                                                                                                                                                                                                                                                                                                                                                                                                                                                                                                                                                                                                                                                                                                                                                                                                                                                                                                                                                                                                                                                                                                                                                                                                                                                                                                                                                                                                                                                                                                                                                                                                                                                                                                                                                                                                                                              | r.                                      |
| E. R.O.W. 590.00 32'26'43" 334.10 329.66 S04'04'17.5"W S20'17'39"W S12'09'04"E  291 590.00 6'48'11" 70.05 70.01 S08'44'58.5"E S05'20'53"E S12'09'04"E  290 590.00 8'08'50" 83.90 83.82 S01'16'28"E S02'47'57"W S05'20'53"E VILIAGE ADDITION  LAKE COUNTRY VILIAGE ADDITION                                                                                                                                                                                                                                                                                                                                                                                                                                                                                                                                                                                                                                                                                                                                                                                                                                                                                                                                                                                                                                                                                                                                                                                                                                                                                                                                                                                                                                                                                                                                                                                                                                                                                                                                                                                                                                                                                                                                                                                                                                                                                                                                                   | ()                                      |
| 289 590.00 8'08'50" 83.90 83.82 S06'52'22"W S10'56'47"W S02'47'57"W                                                                                                                                                                                                                                                                                                                                                                                                                                                                                                                                                                                                                                                                                                                                                                                                                                                                                                                                                                                                                                                                                                                                                                                                                                                                                                                                                                                                                                                                                                                                                                                                                                                                                                                                                                                                                                                                                                                                                                                                                                                                                                                                                                                                                                                                                                                                                          | )  <br> -<br>                           |
| 288   590.00   8'08'50"   83.90   83.82   S15'01'12'W   S19'05'37"W   S10'56'47"W   275   10353   SF   37'   S10'56'47"W   S10'5                                                                                                                                                                                                                                                                                               | AO'                                     |
| W. R.O.W. (SOUTH)   650.00   12'39'27"   143.59   143.30   S05'49'20.5"E   S00'30'23"W   S12'09'04"E   S10'17'06"E   S10'17'06"E   S12'09'04"E   S10'17'06"E   S10'17'06                                                                                                                                                                                                                                                                                                 | ¥!<br>                                  |
| 1   207   650.00   9 00 44   102.24   102.14   505.59 59 E   500.50 23 W   506.50 21 E   507.50 21 E                                                                                                                                                                                                                                                                                               |                                         |
| 277 650.00 8'28'22" 96.12 96.03 \$12'30'11"W \$16'44'22"W \$08'16'00"W \$2530 \$F AHAD \$25300 \$F AHAD \$25300 \$F AHAD \$2 | OUTLOT & VILLAGE                        |
| 278 650.00 1'47'31" 20.33 20.33 S19'23'53.5"W S20'17'39"W S18'30'08"W                                                                                                                                                                                                                                                                                                                                                                                                                                                                                                                                                                                                                                                                                                                                                                                                                                                                                                                                                                                                                                                                                                                                                                                                                                                                                                                                                                                                                                                                                                                                                                                                                                                                                                                                                                                                                                                                                                                                                                                                                                                                                                                                                                                                                                                                                                                                                        | בו<br>בי                                |
|                                                                                                                                                                                                                                                                                                                                                                                                                                                                                                                                                                                                                                                                                                                                                                                                                                                                                                                                                                                                                                                                                                                                                                                                                                                                                                                                                                                                                                                                                                                                                                                                                                                                                                                                                                                                                                                                                                                                                                                                                                                                                                                                                                                                                                                                                                                                                                                                                              | ₹                                       |
| S. R.O.W. 380.00 14'47'56" 98.15 97.88 \$78'11'34"E \$70'47'36"E \$85'35'32"E                                                                                                                                                                                                                                                                                                                                                                                                                                                                                                                                                                                                                                                                                                                                                                                                                                                                                                                                                                                                                                                                                                                                                                                                                                                                                                                                                                                                                                                                                                                                                                                                                                                                                                                                                                                                                                                                                                                                                                                                                                                                                                                                                                                                                                                                                                                                                |                                         |
| 267 380.00 6'53'36" 45.72 45.69 \$82'08'44"E \$78'41'56"E \$85'35'32"E \$13.36 \$13.36 \$13.36 \$13.36 \$13.36 \$13.36 \$13.36 \$13.36 \$13.36 \$13.36 \$13.36 \$13.36 \$13.36 \$13.36 \$13.36 \$13.36 \$13.36 \$13.36 \$13.36 \$13.36 \$13.36 \$13.36 \$13.36 \$13.36 \$13.36 \$13.36 \$13.36 \$13.36 \$13.36 \$13.36 \$13.36 \$13.36 \$13.36 \$13.36 \$13.36 \$13.36 \$13.36 \$13.36 \$13.36 \$13.36 \$13.36 \$13.36 \$13.36 \$13.36 \$13.36 \$13.36 \$13.36 \$13.36 \$13.36 \$13.36 \$13.36 \$13.36 \$13.36 \$13.36 \$13.36 \$13.36 \$13.36 \$13.36 \$13.36 \$13.36 \$13.36 \$13.36 \$13.36 \$13.36 \$13.36 \$13.36 \$13.36 \$13.36 \$13.36 \$13.36 \$13.36 \$13.36 \$13.36 \$13.36 \$13.36 \$13.36 \$13.36 \$13.36 \$13.36 \$13.36 \$13.36 \$13.36 \$13.36 \$13.36 \$13.36 \$13.36 \$13.36 \$13.36 \$13.36 \$13.36 \$13.36 \$13.36 \$13.36 \$13.36 \$13.36 \$13.36 \$13.36 \$13.36 \$13.36 \$13.36 \$13.36 \$13.36 \$13.36 \$13.36 \$13.36 \$13.36 \$13.36 \$13.36 \$13.36 \$13.36 \$13.36 \$13.36 \$13.36 \$13.36 \$13.36 \$13.36 \$13.36 \$13.36 \$13.36 \$13.36 \$13.36 \$13.36 \$13.36 \$13.36 \$13.36 \$13.36 \$13.36 \$13.36 \$13.36 \$13.36 \$13.36 \$13.36 \$13.36 \$13.36 \$13.36 \$13.36 \$13.36 \$13.36 \$13.36 \$13.36 \$13.36 \$13.36 \$13.36 \$13.36 \$13.36 \$13.36 \$13.36 \$13.36 \$13.36 \$13.36 \$13.36 \$13.36 \$13.36 \$13.36 \$13.36 \$13.36 \$13.36 \$13.36 \$13.36 \$13.36 \$13.36 \$13.36 \$13.36 \$13.36 \$13.36 \$13.36 \$13.36 \$13.36 \$13.36 \$13.36 \$13.36 \$13.36 \$13.36 \$13.36 \$13.36 \$13.36 \$13.36 \$13.36 \$13.36 \$13.36 \$13.36 \$13.36 \$13.36 \$13.36 \$13.36 \$13.36 \$13.36 \$13.36 \$13.36 \$13.36 \$13.36 \$13.36 \$13.36 \$13.36 \$13.36 \$13.36 \$13.36 \$13.36 \$13.36 \$13.36 \$13.36 \$13.36 \$13.36 \$13.36 \$13.36 \$13.36 \$13.36 \$13.36 \$13.36 \$13.36 \$13.36 \$13.36 \$13.36 \$13.36 \$13.36 \$13.36 \$13.36 \$13.36 \$13.36 \$13.36 \$13.36 \$13.36 \$13.36 \$13.36 \$13.36 \$13.36 \$13.36 \$13.36 \$13.36 \$13.36 \$13.36 \$13.36 \$13.36 \$13.36 \$13.36 \$13.36 \$13.36 \$13.36 \$13.36 \$13.36 \$13.36 \$13.36 \$13.36 \$13.36 \$13.36 \$13.36 \$13.36 \$13.36 \$13.36 \$13.36 \$13.36 \$13.36 \$13.36 \$13.36 \$13.36 \$13.36 \$13.36 \$13.36 \$13.36 \$13.36 \$13.36 \$13.36 \$13.36 \$13.36 \$13.36 \$13.36 \$13.36 \$13.36 \$13.36 \$13.36 \$13.36 \$13.36 \$13.36 \$13.36 \$13.36 \$13.36 \$13.36 \$13.36 \$13.36 \$13.36 \$13.36 \$13.36 \$13. | <br>                                    |
| 277 320.00 817'43" 46.33 46.29 S81'26'40.5"E S77'17'49"E S85'35'32"E                                                                                                                                                                                                                                                                                                                                                                                                                                                                                                                                                                                                                                                                                                                                                                                                                                                                                                                                                                                                                                                                                                                                                                                                                                                                                                                                                                                                                                                                                                                                                                                                                                                                                                                                                                                                                                                                                                                                                                                                                                                                                                                                                                                                                                                                                                                                                         |                                         |
| 276 320.00 6'30'13" 36.32 36.30 \$74'02'42.5"E \$70'47'36"E \$77'17'49"E  7 S. R.O.W. 75.00 45'34'22" 59.65 58.09 \$86'25'12"W N70'47'37"W \$63'38'01"W  270 268 75.00 10'51'01" 14.20 14.18 N76'13'07.5"W N70'47'37"W N81'38'38'W  270 268 75.00 10'51'01" 14.20 14.18 N76'13'07.5"W N70'47'37"W N81'38'38'W                                                                                                                                                                                                                                                                                                                                                                                                                                                                                                                                                                                                                                                                                                                                                                                                                                                                                                                                                                                                                                                                                                                                                                                                                                                                                                                                                                                                                                                                                                                                                                                                                                                                                                                                                                                                                                                                                                                                                                                                                                                                                                                |                                         |
| 268 75.00 1051'01 14.20 14.18 N/6'13.07.5 W N81'38'38 W N81'38'38'W S63'38'01'W N81'38'38'W S63'38'01'W N81'38'38'W S63'38'01'W N81'38'38'W S63'38'01'W N81'38'38'W S63'38'01'W N81'38'38'W S63'38'01'W N81'38'38'W S63'38'W S63'W S63'                                                                                                                                                                                                                                                                                               |                                         |
| 8 276 75.00 45.34 25 59.65 54.39 07 W 120.00 584 39                                                                                                                                                                                                                                                                                               |                                         |
| 10 OUTLOT 47 122.50 6'37'50" 14.18 14.17 \$28'32'08"E \$25'13'13"E \$31'51'03"E \$11 OUTLOT 47 122.50 6'37'50" 14.18 14.17 \$66'56'56"W \$70'15'51"W \$63'38'01"W \$86'18'02"W \$86'18'02"W \$86'18'02"W \$86'18'02"W \$86'20'44"W \$86'20'4"W \$86'20'4"W \$86'20'4"W \$86'20'4"W \$86'20'4"W                                                                                                                           | 9.75                                    |
| S89°09'35"E  S89°09'35"E  122.80  S89°09'35"E                                                                                                                                                                                                                                                                                                                                                                                                                                                                                                                                                                                                                                                                                                                                                                                                                                                                                                                                                                                                                                                                                                                                                                                                                                                                                                                                                                                                                                                                                                                                                                                                                                                                                                                                                                                                                                                                                                                                                                                                                                                                                                                                                                |                                         |
| Z S77'50'56'W 1200   Registration                                                                                                                                                                                                                                                                                                  | !<br> <br>                              |
| S-3119 1 9060 SF 1 18                                                                                                                                                                                                                                                                                                                                                                                                                                                                                                                                                                                                                                                                                                                                                                                                                                                                                                                                                                                                                                                                                                                                                                                                                                                                                                                                                                                                                                                                                                                                                                                                                                                                                                                                                                                                                                                                                                                                                                                                                                                                                                                                                                                                                                                                                                                                                                                                        |                                         |
| EASEMENT 15' WIDE UTILITY  EASEMENT 15' WIDE UTILITY  FASEMENT PER                                                                                                                                                                                                                                                                                                                                                                                                                                                                                                                                                                                                                                                                                                                                                                                                                                                                                                                                                                                                                                                                                                                                                                                                                                                                                                                                                                                                                                                                                                                                                                                                                                                                                                                                                                                                                                                                                                                                                                                                                                                                                                                                                                                                                                                                                                                                                           |                                         |
| SCALE: 1" = 50'  SCALE: 1" = 50'                                                                                                                                                                                                                                                                                                                                                                                                                                                                                                                                                                                                                                                                                                                                                                                                                                                                                                                                                                                                                                                                                                                                                                                                                                                                                                                                                                                                                                                                                                                                                                                                                                                                                                                                                                                                                                                                                                                                                                                                                                                                                                                                                                                                                                                                                                                                                                                             |                                         |
| 0 50 100 9147 SF                                                                                                                                                                                                                                                                                                                                                                                                                                                                                                                                                                                                                                                                                                                                                                                                                                                                                                                                                                                                                                                                                                                                                                                                                                                                                                                                                                                                                                                                                                                                                                                                                                                                                                                                                                                                                                                                                                                                                                                                                                                                                                                                                                                                                                                                                                                                                                                                             |                                         |
| REVISED THIS 30TH DAY OF JUNE, 2021 953-16-014-06 THIS INSTRUMENT WAS DRAFTED BY TED R. INDERMUEHLE, P.L.S. (S-3119)  THIS INSTRUMENT WAS DRAFTED BY TED R. INDERMUEHLE, P.L.S. (S-3119)                                                                                                                                                                                                                                                                                                                                                                                                                                                                                                                                                                                                                                                                                                                                                                                                                                                                                                                                                                                                                                                                                                                                                                                                                                                                                                                                                                                                                                                                                                                                                                                                                                                                                                                                                                                                                                                                                                                                                                                                                                                                                                                                                                                                                                     | SHEET 2 OF 3                            |